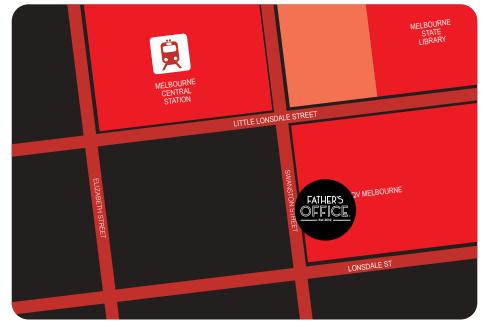

# HOW TO GET HERE

Take any trams that run via Swanston or Latrobe streets, in Melbourne's CBD. You can also take the train through Melbourne's city loop and get off at Melbourne Central. If driving, Melbourne Central and QV offer parking.