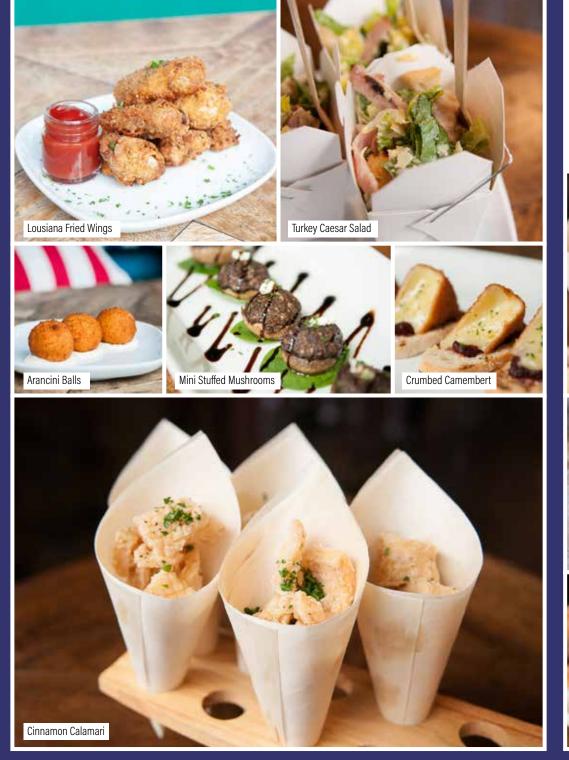

#### **CANAPES**

- · VEGETARIAN SPRING ROLLS (V+)
- · SWEET POTATO FRIES served in bamboo cone (V +)
- · SECRET SEASONED FRIES served in bamboo cone (V)(G)
- · LOUISIANA FRIED WINGS (2 units per person)
- · MINI STUFFED MUSHROOM (V) (G) (N) (vegan option available)
- · ARANCINI BALLS with mozzarella and Napoli (V)
- · ARANCINI BALLS with mushroom and truffle oil (V)
- PANKO CRUMBED CAMEMBERT with homemade beetroot chutney and crusty bread (V)

#### **GRAZERS**

- · CHEESEBURGER SLIDER\*
- · FRIED CHICKEN SLIDER\*
- · SPICY PUMPKIN & LENTIL SLIDER\*
- · MUSHROOM SLIDER\*

\*all sliders can be made vegan and gluten free with a vegan friendly/gluten free slider bun for an additional \$1ea

- · FISH AND CHIPS In a bamboo cone (G)
- · CINNAMON CALAMARI AND CHIPS in a bamboo cone (G)
- · POPCORN CHICKEN in a bamboo cone
- · TURKEY CAESAR SALAD in a mini noodle box
- · MEXICAN POKE SALAD in a mini noodle box (V+)
- FREEKEH AND VEGETABLE SALAD WITH HALLOUMI (V) in a mini noodle box (vegan option available)