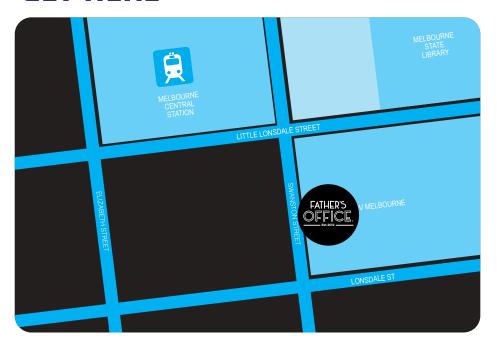

# HOW TO GET HERE

Take any trams that run via Swanston or Latrobe streets, in Melbourne's CBD. You can also take the train through Melbourne's city loop and get off at Melbourne Central.

If driving, Melbourne Central and QV offer parking.