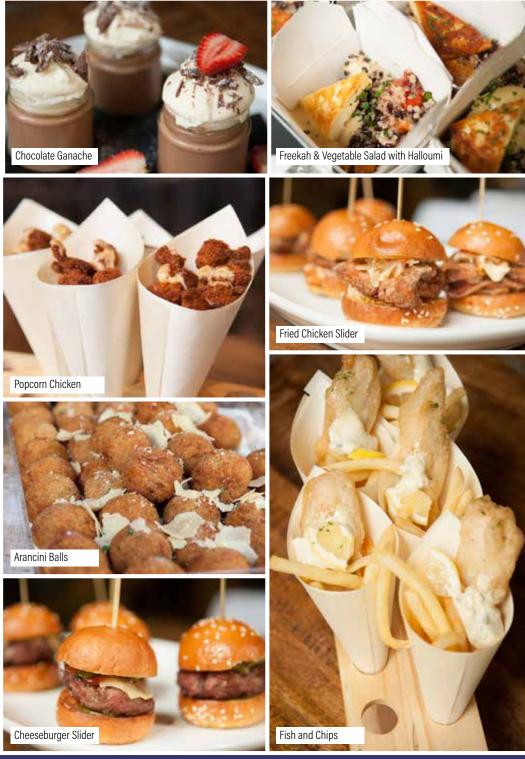

#### **CANAPES**

- · VEGETARIAN SPRING ROLLS (V+)
- · SWEET POTATO FRIES served in bamboo cone (V +)
- · SECRET SEASONED FRIES served in bamboo cone (V)(G)
- · LOUISIANA FRIED WINGS (2 units per person)
- · MINI STUFFED MUSHROOM (V) (G) (N) (vegan option available)
- · ARANCINI BALLS with mozzarella and Napoli (V)
- · ARANCINI BALLS with mushroom and truffle oil (V)
- PANKO CRUMBED CAMEMBERT with homemade beetroot chutney and crusty bread (V)

#### **GRAZERS**

- · CHEESEBURGER SLIDER\*
- · FRIED CHICKEN SLIDER\*
- · SPICY PUMPKIN & LENTIL SLIDER\*
- · MUSHROOM SLIDER\*

\*all sliders can be made vegan and gluten free with a vegan friendly/gluten free slider bun for an additional \$1ea

- · FISH AND CHIPS In a bamboo cone (G)
- · CINNAMON CALAMARI AND CHIPS in a bamboo cone (G)
- · POPCORN CHICKEN in a bamboo cone
- · TURKEY CAESAR SALAD in a mini noodle box
- · MEXICAN POKE SALAD in a mini noodle box (V+)
- FREEKEH AND VEGETABLE SALAD WITH HALLOUMI (V) in a mini noodle box (vegan option available)

#### MINIMUM 20 UNITS

- · SILKY CHOCOLATE GANACHE WITH COINTREAU CHANTILLY CREAM (V) \$3 EACH
- · MINI NEW YORK BAKED CHEESECAKE (V) \$2 EA

(G) GLUTEN FREE
(V) VEGETARIAN
(V+) VEGAN
(N) CONTAINS NUTS

ADD A 5 X DRINK CARD PER PERSON FOR