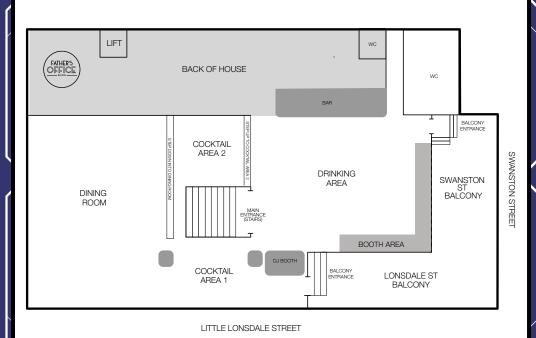

TAINS NUTS

ADD A 5 X DRINK CARD PER PERSON FOR

## \$49PP PRE-PAID DRINKS PACKAGE

5 DRINKS PER PERSON OF THE BELOW SELECTION

### **COCKTAILS**

PINA COLADA

**ESPRESSO MARTINI** 

PORNSTAR MARTINI

SUMMER'S PASSION

**PINK LYCHEE** 

APEROL SPRITZ

**GATOR-AID** 

CALIFORNIA LEMONADE (MOCKTAIL)

SCHOONERS OF HOUSE BEER & CIDER

SOFT DRINKS & JUICES

### WINE

LINDEMAN'S HENRY'S SONS BRUT NV CUVEE

LINDEMAN'S HENRY'S SONS SEMILLON SAUVIGNON BLANC

LINDEMAN'S HENRY'S SONS SHIRAZ CABERNET

### **SPIRITS**

WYBOROWA VODKA

**BEEFEATER GIN** 

BALLANTINE'S SCOTCH

WHISKY

JIM BEAM BOURBON

**HAVANA CLUB 3 ANOS** 

HAVANA CLUB ESPECIAL

**OLMECA TEQUILA** 

### **EXTRAS** MINIMUM 50 UNITS

G.H.MUMM CORDON ROUGE BRUT - \$15 GLASS

G.H.MUMM GRAND CORDON ROSE - \$20 GLASS





# **FLOOR PLAN**





# HOW TO GET HERE



Take any trams that run via Swanston or Latrobe streets, in Melbourne's CBD. You can also take the train through Melbourne's city loop and get off at Melbourne Central.

If driving, Melbourne Central and QV offer parking.

## **CONTACT US!**

To help you plan your next function contact our knowledgeable events and booking staff, available weekdays 9am to 5pm.

03 9825 8999 | bookings@fathersoffice.com.au fathersoffice.com.au