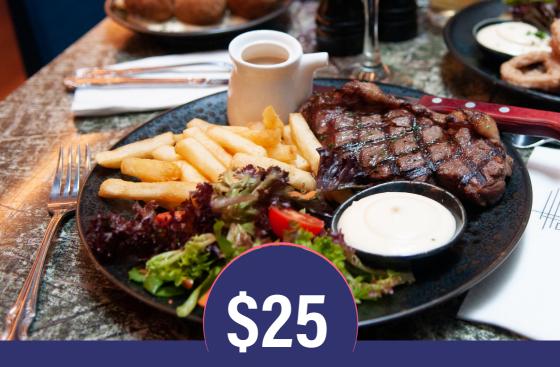

## STEAK NIGHT

INCLUDES A SCHOONER OF HOUSE BEER OR CIDER;
GLASS OF HOUSE WINE; NON-ALCOHOLIC BEER OR WINE;
SOFT DRINK OR JUICE.

## 250G PORTERHOUSE STEAK

CHAR-GRILLED AUSTRALIAN YEARLING BEEF, GRASS FED FROM GIPPSLAND PURA, 250G PORTERHOUSE COOKED TO YOUR LIKING, SERVED WITH SIGNATURE SECRET SEASONED FRIES AND SALAD

SELECT FROM CREAMY PEPPERCORN, CREAMY MUSHROOM, RED WINE JUS, GRAVY, BÉARNAISE, GARLIC BUTTER

INCLUDES A SCHOONER OF HOUSE BEER OR CIDER;
GLASS OF HOUSE WINE; NON-ALCOHOLIC BEER OR WINE;
SOFT DRINK OR JUICE.

THURSDAYS FROM 5PM