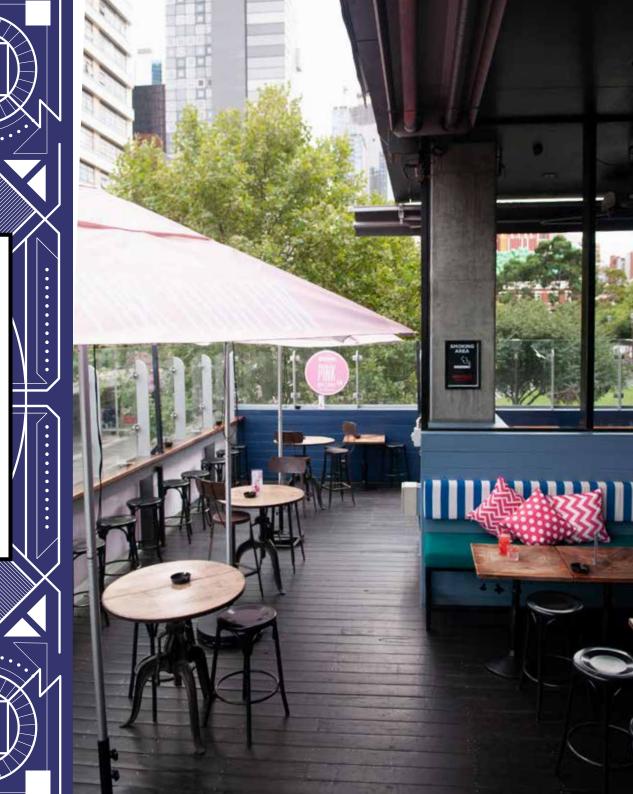

# SWANSTON ST Balcony

Overlooking Swanston Street and surrounded with CBD views is the perfect way to impress your guests.

Freshly refurnished with cushioned booth seating and high cocktail tables creates a cocktail style setting for birthdays, corporate events, engagement parties, private gatherings and more.

# LITTLE Lonsdale St Balcony

The Little Lonsdale balcony boasts views with a framed CBD backdrop and overlooking the State Library.

•

Freshly refurnished with intimate cushioned booth seating allows for large parties to enjoy a classic Melbourne view, no matter the weather.