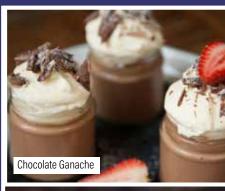

## **ALTERNATING DESSERT**

MILK CHOCOLATE GANACHE (V) NEW YORK STYLE CHEESECAKE (V) ICE CREAM AVAILABLE FOR GLUTEN FREE / VEGAN GUESTS ON REQUEST.

#### MINIMUM 20 UNITS

- SILKY CHOCOLATE GANACHE WITH COINTREAU CHANTILLY CREAM (V) \$3 EACH
- · MINI NEW YORK BAKED CHEESECAKE (V) \$2 EA

(G) GLUTEN FREE (V) VEGETARIAN (V+) VEGAN (N) CONTAINS NUTS

ADD A 5 X DRINK CARD PER PERSON FOR