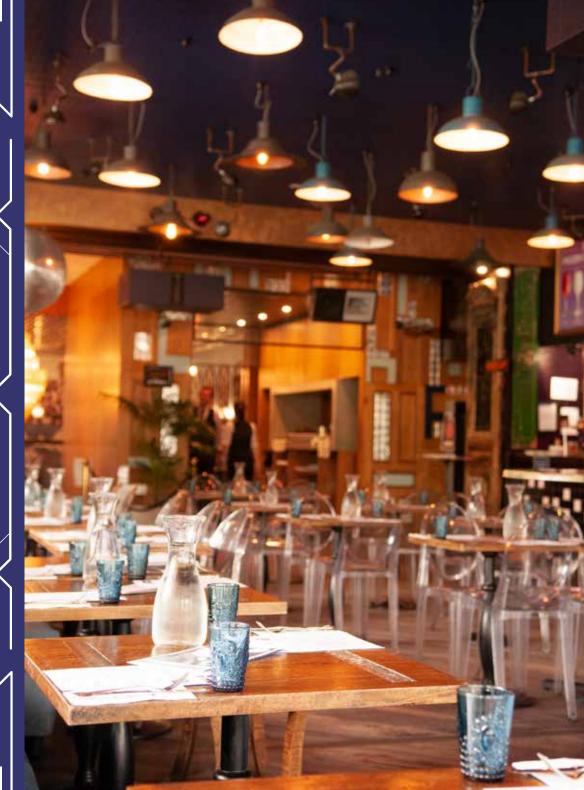

# **FATHER'S DINING ROOM**

1.

Our dining room features a pressed metal ceiling, art deco inspired wall sconces and decanter lighting.

• ٠

Perfect for any size event from a small intermate celebration to larger scale Christmas functions.

# SWANSTON ST Balcony

Overlooking Swanston Street and surrounded with CBD views is the perfect way to impress your guests.

Freshly refurnished with cushioned booth seating and high cocktail tables creates a cocktail style setting for birthdays, corporate events, engagement parties, private gatherings and more.

# LITTLE Lonsdale St Balcony

The Little Lonsdale balcony boasts views with a framed CBD backdrop and overlooking the State Library.

•

Freshly refurnished with intimate cushioned booth seating allows for large parties to enjoy a classic Melbourne view, no matter the weather.