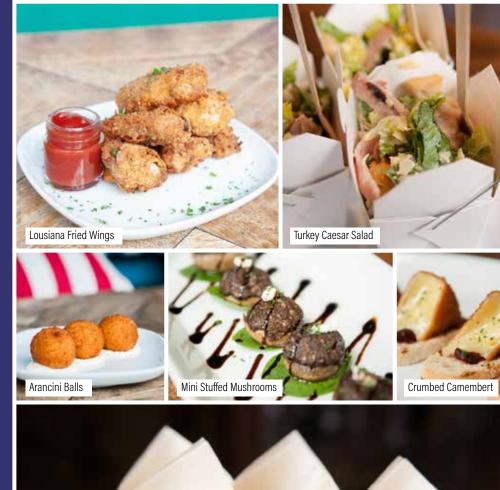

## SHARED PLATTER

ARANCINI BALLS STUFFED WITH NAPOLI AND MOZZARELLA (V)

BUFFALO WINGS (G)

VEGETARIAN SPRING ROLLS (V+)

MAIN SELECT ONE PER PERSON

#### MUSHROOM ARANCINI BALLS (V)

Our signature hand rolled arancini balls stuffed with mushrooms, truffle oil & mozzarella. Home made since 2012.

BUFFALO WINGS (G)

Local chicken wings sautéed in a traditional buffalo sauce served with a house made blue cheese sauce and celery sticks on the side.

#### CANAPES

- · VEGETARIAN SPRING ROLLS (V+)
- SWEET POTATO FRIES served in bamboo cone (V +)
- · SECRET SEASONED FRIES served in bamboo cone (V+)(G)
- · LOUISIANA FRIED WINGS (2 units per person)
- · MINI STUFFED MUSHROOM (V) (G) (N) (vegan option available)
- $\cdot$  ARANCINI BALLS with mozzarella and Napoli (V)
- ARANCINI BALLS with mushroom and truffle oil (V)
  PANKO CRUMBED CAMEMBERT
- with homemade beetroot chutney and crusty bread (V)