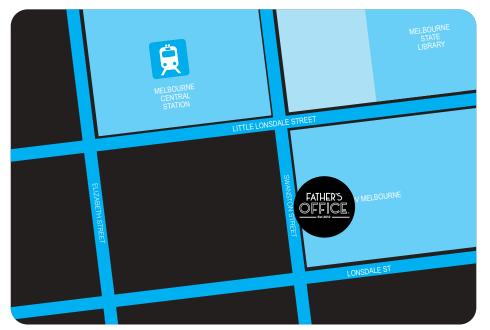

# HOW TO Get here

Take any trams that run via Swanston or Latrobe streets, in Melbourne's CBD. You can also take the train through Melbourne's city loop and get off at Melbourne Central. If driving, Melbourne Central and QV offer parking.