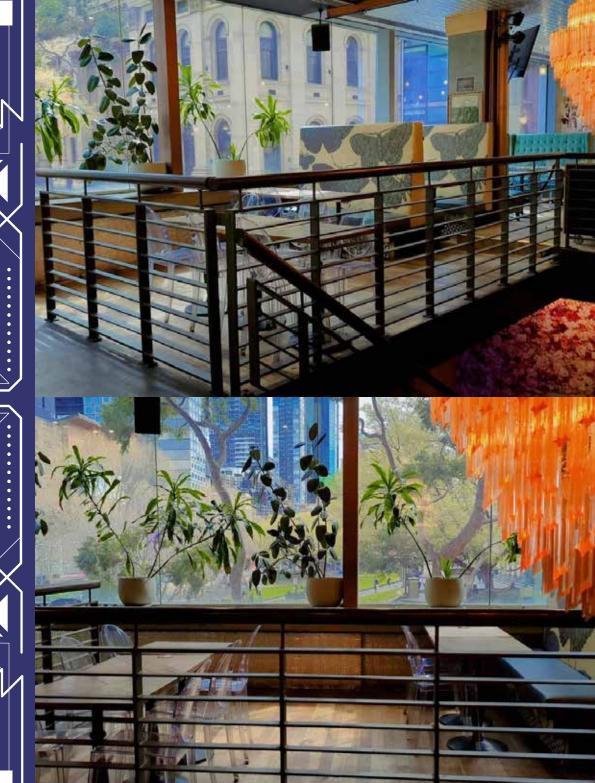

# SWANSTON ST Balcony

Overlooking Swanston Street and surrounded with CBD views is the perfect way to impress your guests.

Freshly refurnished with cushioned booth seating and high cocktail tables creates a cocktail style setting for birthdays, corporate events, engagement parties, private gatherings and more.

# LITTLE Lonsdale St Balcony

The Little Lonsdale balcony boasts views with a framed CBD backdrop and overlooking the State Library.

•

Freshly refurnished with intimate cushioned booth seating allows for large parties to enjoy a classic Melbourne view, no matter the weather.

# COCKTAIL Area

.....

Overlooking the State library, our cosy cocktail area is perfect for more intimate gatherings and celebrations.

•