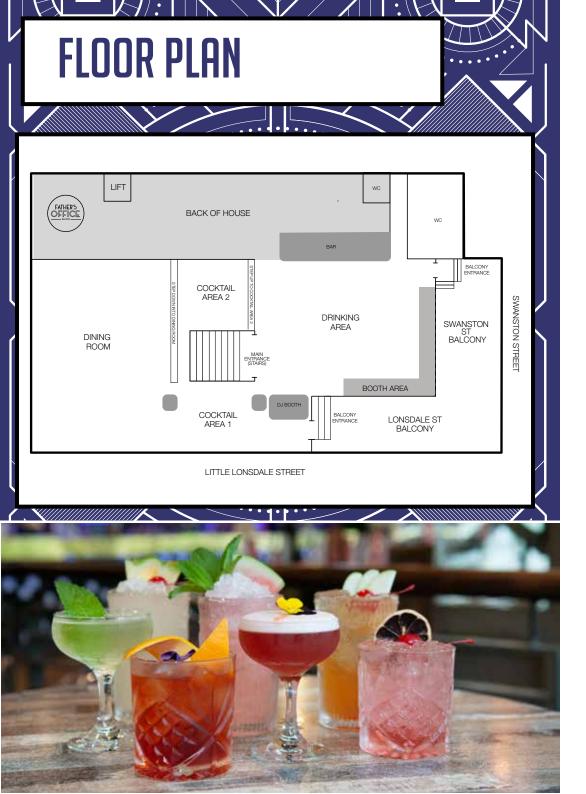

# **FATHER'S DINING ROOM**

1.

Our dining room features a pressed metal ceiling, art deco inspired wall sconces and decanter lighting.

• ٠

Perfect for any size event from a small intermate celebration to larger scale Christmas functions.

# SWANSTON ST Balcony

Overlooking Swanston Street and surrounded with CBD views is the perfect way to impress your guests.

Freshly refurnished with cushioned booth seating and high cocktail tables creates a cocktail style setting for birthdays, corporate events, engagement parties, private gatherings and more.

# LITTLE Lonsdale St Balcony

The Little Lonsdale balcony boasts views with a framed CBD backdrop and overlooking the State Library.

•

Freshly refurnished with intimate cushioned booth seating allows for large parties to enjoy a classic Melbourne view, no matter the weather.

# COCKTAIL Area

.....

Overlooking the State library, our cosy cocktail area is perfect for more intimate gatherings and celebrations.

•