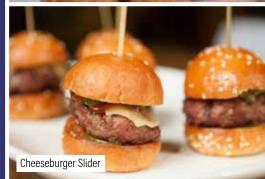

#### TRIO OF SLIDERS

 $\label{eq:rescaled} Fried \ chicken \ | \ Mushroom \ (v) \ | \ American \ cheese burger \\ Served \ with \ our \ signature \ secret \ seasoned \ fries.$ 

#### TRIO OF SLIDERS

Fried chicken | Mushroom (v) | American cheeseburger

#### GRAZERS

٠

٠

- · CHEESEBURGER SLIDER\*
- · FRIED CHICKEN SLIDER\*
- · SPICY PUMPKIN & LENTIL SLIDER\* (V+)
- · MUSHROOM SLIDER\* (V)

\*all our slider buns are vegan friendly and dairy free. for gluten-free slider buns add an additional \$1 per slider.