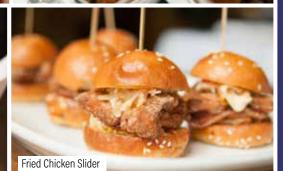

#### TRIO OF SLIDERS

 $\label{eq:rescaled} Fried \ chicken \ | \ Mushroom \ (v) \ | \ American \ cheese burger \\ Served \ with \ our \ signature \ secret \ seasoned \ fries.$ 

#### TRIO OF SLIDERS

Fried chicken | Mushroom (v) | American cheeseburger

#### GRAZERS

٠

٠

- · CHEESEBURGER SLIDER\*
- · FRIED CHICKEN SLIDER\*
- · SPICY PUMPKIN & LENTIL SLIDER\* (V+)
- · MUSHROOM SLIDER\* (V)

\*all our slider buns are vegan friendly and dairy free. for gluten-free slider buns add an additional \$1 per slider.