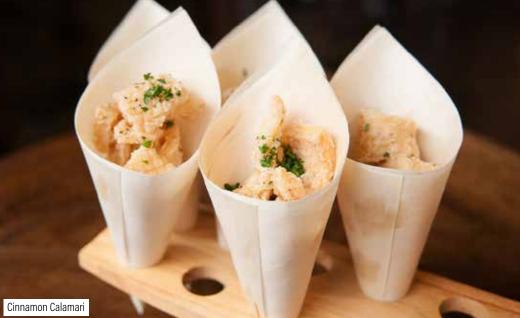

#### BEER BATTERED FISHERMAN'S BASKET

Beer battered southern blue whiting accompanied by crispy prawns, our signature cinnamon calamari and salt + pepper squid. Served with tartare sauce.

- · FISH AND CHIPS In a bamboo cone (G)
- · CINNAMON CALAMARI AND CHIPS in a bamboo cone (G)
- · POPCORN CHICKEN in a bamboo cone
- $\cdot$  TURKEY CAESAR SALAD in a mini noodle box
- MEXICAN POKE SALAD in a mini noodle box (V+)
- FREEKEH AND VECETABLE SALAD WITH HALLOUMI (V) in a mini noodle box (vegan option available)