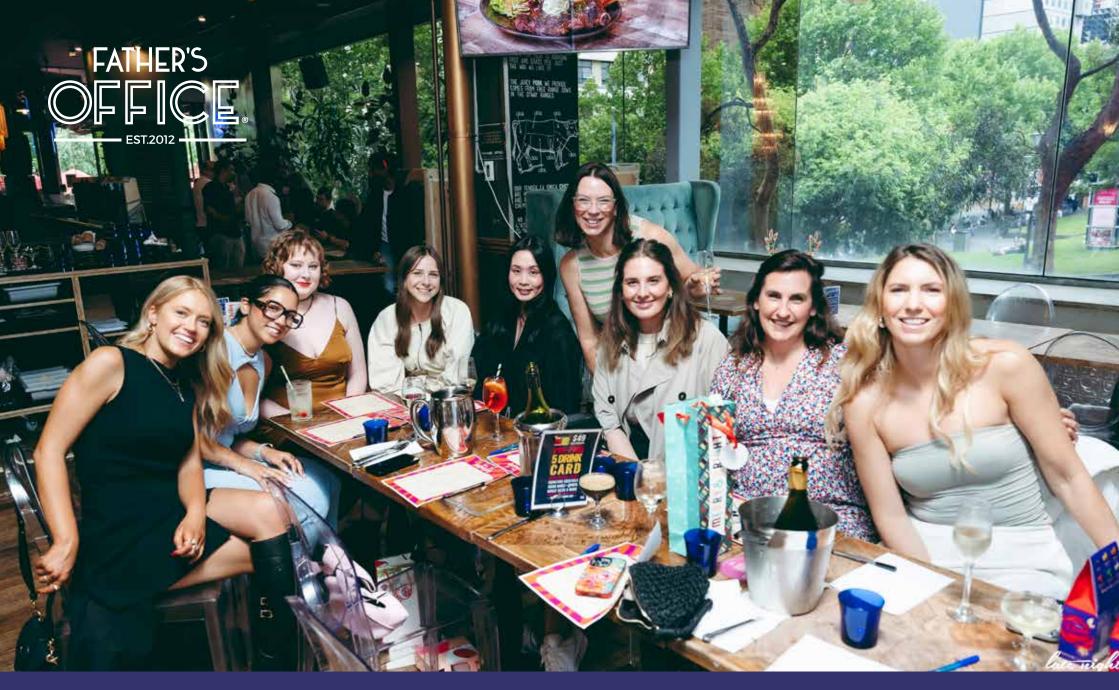

# ABOUT Father's office

• • • • • • • • •

• • • • • • • • • If you take a turn down Little Lonsdale St, you will find a set of doors that invite you into a hidden bar, filled with old world glamour and decadence.

# **FATHER'S DINING ROOM**

1.

Our dining room features a pressed metal ceiling, art deco inspired wall sconces and decanter lighting.

• ٠

Perfect for any size event from a small intermate celebration to larger scale Christmas functions.