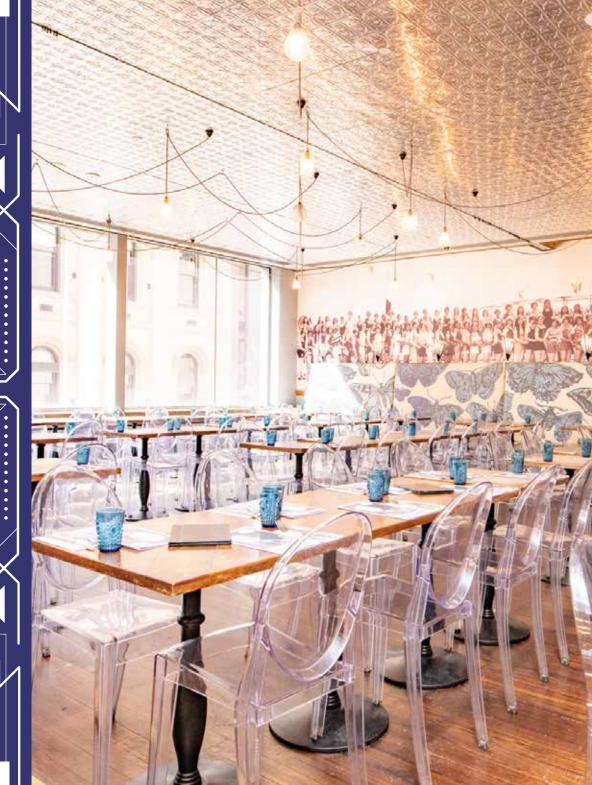

# **FATHER'S DINING ROOM**

1.

Our dining room features a pressed metal ceiling, art deco inspired wall sconces and decanter lighting.

• ٠

Perfect for any size event from a small intermate celebration to larger scale Christmas functions.