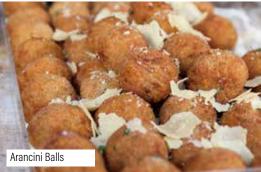

## SHARED PLATTER

ARANCINI BALLS STUFFED WITH NAPOLI AND MOZZARELLA (V)

BUFFALO WINGS (G)

VEGETARIAN SPRING ROLLS (V+)

MAIN SELECT ONE PER PERSON

#### MUSHROOM ARANCINI BALLS (V)

Our signature hand rolled arancini balls stuffed with mushrooms, truffle oil & mozzarella. Home made since 2012.

BUFFALO WINGS (G)

Local chicken wings sautéed in a traditional buffalo sauce served with a house made blue cheese sauce and celery sticks on the side.

#### CANAPES

- · VEGETARIAN SPRING ROLLS (V+)
- SWEET POTATO FRIES served in bamboo cone (V +)
- · SECRET SEASONED FRIES served in bamboo cone (V+)(G)
- · LOUISIANA FRIED WINGS (2 units per person)
- · MINI STUFFED MUSHROOM (V) (G) (N) (vegan option available)
- $\cdot$  ARANCINI BALLS with mozzarella and Napoli (V)
- ARANCINI BALLS with mushroom and truffle oil (V)
  PANKO CRUMBED CAMEMBERT
- with homemade beetroot chutney and crusty bread (V)